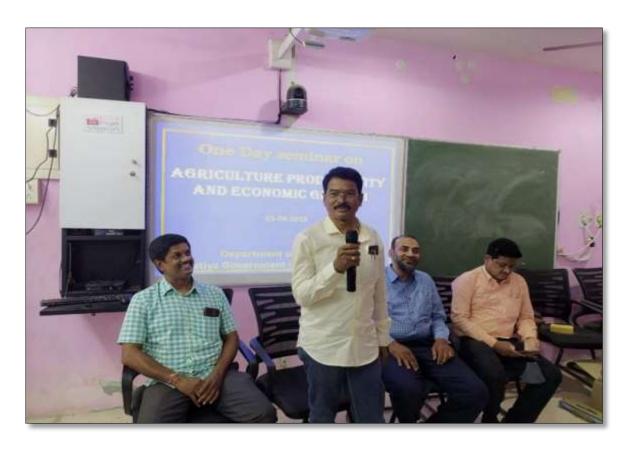

#### 03-08-2019

The Department of Economics organized a seminar on "Agriculture Productivity and Economic Growth" on 03-08-2019 to discuss the issues of Agriculture productivity and the relation between Agriculture Productivity and economic growth. The Vice Principal of the college, S. Ganapathi Rao inaugurated the seminar and urged the need for modernization of agriculture for economic growth. The Resource person Dr. P. Hareender Reddy Assistant Professor Botany, Vagdevi Degree UG & PG college explained the effects of green revolution, scientific innovation and technical advancements increased the productivity in agriculture.

Sri. S. Ganapathi Rao, Vice Principal, explaining the structure of agriculture and agrarian relations in Pre British rule in India in the seminar on 03-08-2019

| AGRICULTURE PRO              | NE DAY SEMINAR ON<br>DUCTIVITY AND ECONOMIC GROWTH<br>Kakatiya Government College, Hanumakonda TS                                                                                                                                                               |
|------------------------------|-----------------------------------------------------------------------------------------------------------------------------------------------------------------------------------------------------------------------------------------------------------------|
| Name of the Programme        | Seminar on Agriculture Productivity and Economic Growth                                                                                                                                                                                                         |
| Date                         | 03-08-2019                                                                                                                                                                                                                                                      |
| No. Of Students Participated | 80 students                                                                                                                                                                                                                                                     |
| Objectives of the Course     | <ul> <li>✓ To know the importance of agriculture sector in India</li> <li>✓ To find out the reasons for low productivity in</li> </ul>                                                                                                                          |
| (The students are enabled)   | agriculture                                                                                                                                                                                                                                                     |
|                              | ✓ To know the relation between agriculture productivity and economic growth                                                                                                                                                                                     |
| Sub themes of the Seminar    | <ul> <li>✓ Agrarian structure in India</li> <li>✓ The relation between Tenancy system and agriculture productivity.</li> <li>✓ The impact of Green Revolution on agricultural productivity</li> <li>✓ Modern technology and agriculture productivity</li> </ul> |
| Resource Persons             | <ul> <li>Dr. Harender Reddy, Assistant Professor of Botany</li> <li>Dr. G. Shyamu, Assistant Professor of Economics</li> <li>Dr. B. Indira Nainadevi Assistant Professor of Economics</li> <li>Sri. Ganapathi Rao , Assistant Professor of History</li> </ul>   |