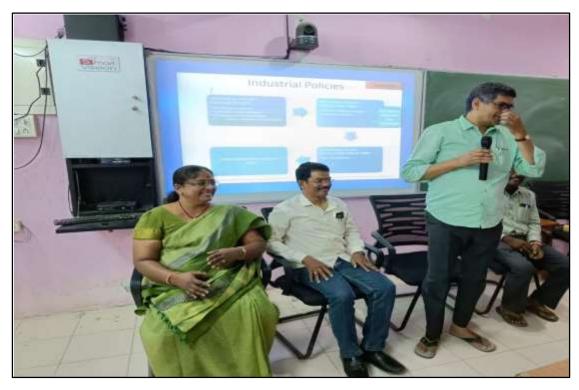

# DEPARTMENT OF ECONOMICS 2019-20

| Year | Name of the<br>Workshop/Seminar                              | Number of Participants | Date<br>From – To |
|------|--------------------------------------------------------------|------------------------|-------------------|
| 1    | Agriculture Productivity and Economic Growth                 | 50                     | 03.08.2019        |
| 2    | Industrial Policies in India :<br>A critical Review          | 50                     | 10.10.2019        |
| 3    | One day Workshop on Statistical Tools for Data Analysis      | 50                     | 01.11.2019        |
| 4    | Seminar on Interdependence between Micro and Macro Economics | 50                     | 27.12.2019        |