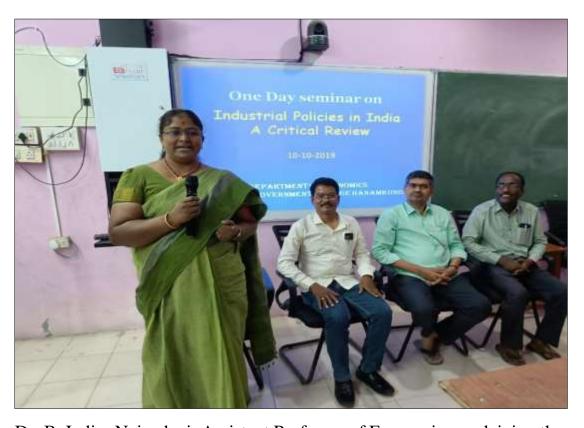

# DEPARTMENT OF ECONOMICS 2019-20

| Year | Name of the<br>Workshop/Seminar                              | Number of Participants | Date<br>From – To |
|------|--------------------------------------------------------------|------------------------|-------------------|
| 1    | Agriculture Productivity and Economic Growth                 | 50                     | 03.08.2019        |
| 2    | Industrial Policies in India :<br>A critical Review          | 50                     | 10.10.2019        |
| 3    | One day Workshop on Statistical Tools for Data Analysis      | 50                     | 01.11.2019        |
| 4    | Seminar on Interdependence between Micro and Macro Economics | 50                     | 27.12.2019        |