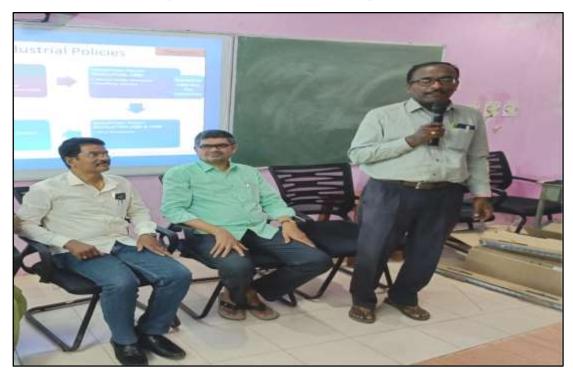

# DEPARTMENT OF ECONOMICS 2019-20

| Year | Name of the<br>Workshop/Seminar                              | Number of Participants | Date<br>From – To |
|------|--------------------------------------------------------------|------------------------|-------------------|
| 1    | Agriculture Productivity and Economic Growth                 | 50                     | 03.08.2019        |
| 2    | Industrial Policies in India :<br>A critical Review          | 50                     | 10.10.2019        |
| 3    | One day Workshop on Statistical Tools for Data Analysis      | 50                     | 01.11.2019        |
| 4    | Seminar on Interdependence between Micro and Macro Economics | 50                     | 27.12.2019        |