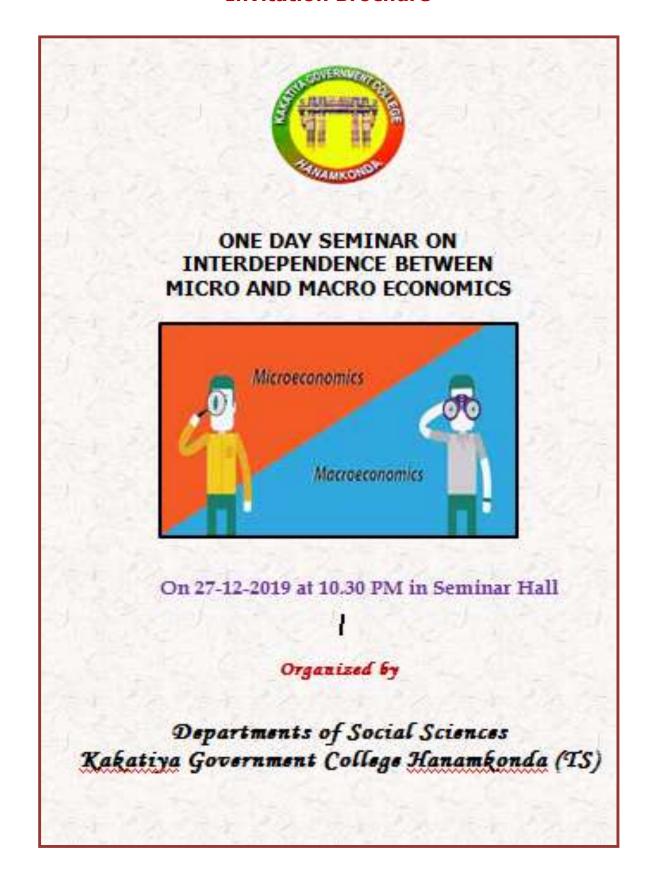

# DEPARTMENT OF ECONOMICS 2019-20

| Year | Name of the<br>Workshop/Seminar                              | Number of Participants | Date<br>From – To |
|------|--------------------------------------------------------------|------------------------|-------------------|
| 1    | Agriculture Productivity and Economic Growth                 | 50                     | 03.08.2019        |
| 2    | Industrial Policies in India :<br>A critical Review          | 50                     | 10.10.2019        |
| 3    | One day Workshop on Statistical Tools for Data Analysis      | 50                     | 01.11.2019        |
| 4    | Seminar on Interdependence between Micro and Macro Economics | 50                     | 27.12.2019        |

#### **INVITATION BROCHURE**

## **DEPARTMENT OF ECONOMICS**

KAKATIYA GOVERNMENT COLLEGE HANAMKONDA