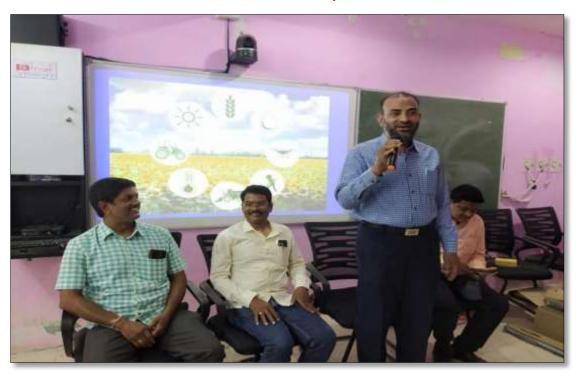

#### 03-08-2019

The Department of Economics organized a seminar on "Agriculture Productivity and Economic Growth" on 03-08-2019 to discuss the issues of Agriculture productivity and the relation between Agriculture Productivity and economic growth. The Vice Principal of the college, S. Ganapathi Rao inaugurated the seminar and urged the need for modernization of agriculture for economic growth. The Resource person Dr. P. Hareender Reddy Assistant Professor Botany, Vagdevi Degree UG & PG college explained the effects of green revolution, scientific innovation and technical advancements increased the productivity in agriculture.

Sri. S. Ganapathi Rao, Vice Principal, explaining the structure of agriculture and agrarian relations in Pre British rule in India in the seminar on 03-08-2019

| AGRICULTURE PRO              | NE DAY SEMINAR ON<br>DUCTIVITY AND ECONOMIC GROWTH<br>Kakatiya Government College, Hanumakonda TS                                                                                                                                                               |
|------------------------------|-----------------------------------------------------------------------------------------------------------------------------------------------------------------------------------------------------------------------------------------------------------------|
| Name of the Programme        | Seminar on Agriculture Productivity and Economic Growth                                                                                                                                                                                                         |
| Date                         | 03-08-2019                                                                                                                                                                                                                                                      |
| No. Of Students Participated | 80 students                                                                                                                                                                                                                                                     |
| Objectives of the Course     | <ul> <li>✓ To know the importance of agriculture sector in India</li> <li>✓ To find out the reasons for low productivity in</li> </ul>                                                                                                                          |
| (The students are enabled)   | agriculture                                                                                                                                                                                                                                                     |
|                              | ✓ To know the relation between agriculture productivity and economic growth                                                                                                                                                                                     |
| Sub themes of the Seminar    | <ul> <li>✓ Agrarian structure in India</li> <li>✓ The relation between Tenancy system and agriculture productivity.</li> <li>✓ The impact of Green Revolution on agricultural productivity</li> <li>✓ Modern technology and agriculture productivity</li> </ul> |
| Resource Persons             | <ul> <li>Dr. Harender Reddy, Assistant Professor of Botany</li> <li>Dr. G. Shyamu, Assistant Professor of Economics</li> <li>Dr. B. Indira Nainadevi Assistant Professor of Economics</li> <li>Sri. Ganapathi Rao , Assistant Professor of History</li> </ul>   |