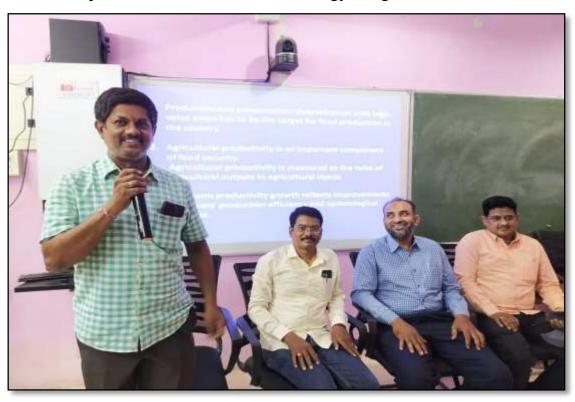

#### 03-08-2019

The Department of Economics organized a seminar on "Agriculture Productivity and Economic Growth" on 03-08-2019 to discuss the issues of Agriculture productivity and the relation between Agriculture Productivity and economic growth. The Vice Principal of the college, S. Ganapathi Rao inaugurated the seminar and urged the need for modernization of agriculture for economic growth. The Resource person Dr. P. Hareender Reddy Assistant Professor Botany, Vagdevi Degree UG & PG college explained the effects of green revolution, scientific innovation and technical advancements increased the productivity in agriculture.

#### **Photo Gallery**

Sri. Masood Ahmad, Assistant Professor of Physics stressing the Role and importance of Science & Technology in agricultural sector

The Resource Person Dr. P. Harender Reddy Assistant Professor of Botany Explaining the reasons for low agricultural productivity in India