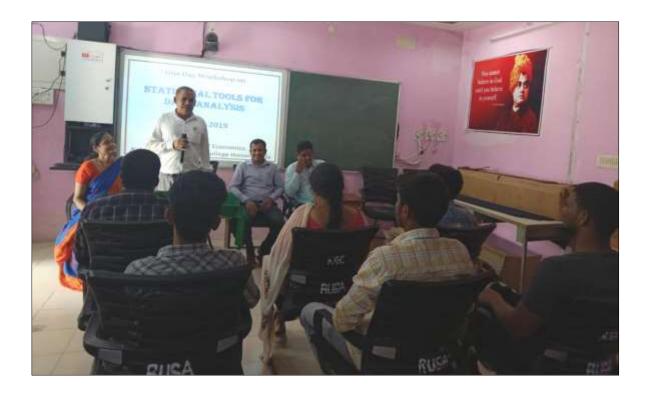

# DEPARTMENT OF ECONOMICS 2019-20

| Year | Name of the<br>Workshop/Seminar                              | Number of Participants | Date<br>From – To |
|------|--------------------------------------------------------------|------------------------|-------------------|
| 1    | Agriculture Productivity and Economic Growth                 | 50                     | 03.08.2019        |
| 2    | Industrial Policies in India :<br>A critical Review          | 50                     | 10.10.2019        |
| 3    | One day Workshop on Statistical Tools for Data Analysis      | 50                     | 01.11.2019        |
| 4    | Seminar on Interdependence between Micro and Macro Economics | 50                     | 27.12.2019        |